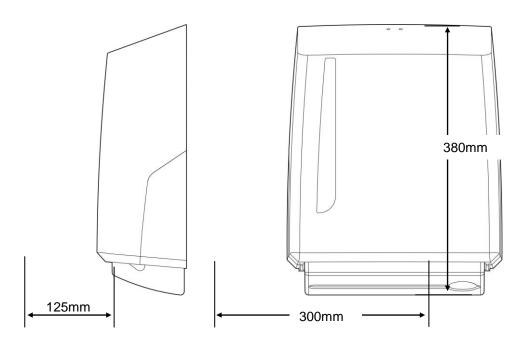

# PRIMO PAPER DISPENSER

Code: HTDKP

### **PRODUCT SPECIFICATION SHEET**

### **DESCRIPTION**

- Accepts paper with maximum dimensions: 245mm x 90mm
- Clear paper tray and window shows the quantity of paper in the dispenser.
- The dispenser can be fixed to walls using the 3 wall fixings provided, or stuck onto tiled surfaces using the 2 self adhesive pads on the backplate. When using self adhesive pads ensure the tiled surface is clean, dry and free from grease before sticking.
- Cover opens using standard key provided and snaps shut.

#### **DIMENSIONS**



## **MATERIALS**

Constructed from High Impact Styrene and other engineering thermoplastics. Dispenser can be recycled or disposed of in accordance with local regulations.

### **PACKING**

Individual units packed in polybags and outer cardboard sleeve.

Individual weight: 1.5Kg

4 units packed into carton: 590mm x 400mm x 330mm

Total weight: 7.0Kg





**PSS (TSD PRI UNP) Aug 2002**