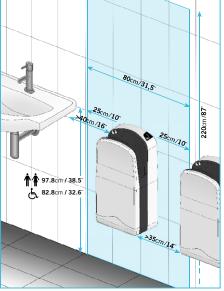

rding to directive UL94 VELTIA complies with following directives: ROHS (Restriction of Hazardous Substances) and RAE (Collection of electrical and electronic equipment and waste management)

#### DIMENSIONS



#### CERTIFICATIONS

CE Conformity Declaration (\*), CB Test Certificate

(\*) According to European Directives: Low Voltaje Directive (LVD) 2006/95/CE and Electromagnetic Compatibility Directive (EMC) 2004/108/CE

#### Other Certifications:

ANCE NOM (Mexico) SABS (South Africa) UL (US and Canada) (\*\*)

(\*\*) According to Standards for Safety: UL 507, Electric Fans, 9th. Edition and C22.2 No.113-M1984, Fans and Ventilators.

Product information subject to changes without further notice

## **VELTIA HAND DRYER**



## **Data Sheet**



#### RECOMENDED HEIGHTS FOR INSTALLATION









### MAINTENANCE

W



**Warning:** Water tank full; must be emptied.

Rol



Air Filters: To be checked often and cleaned if necessary.



**ZeroSmell®:** Must be changed every 3 months.

| HS | Tradition of the second s |  |
|----|----------------------------------------------------------------------------------------------------------------------------------------------------------------------------------------------------------------------------------------------------------------------------------------------------------------------------------------------------------------------------------------------------------------------------------------------------------------------------------------------------------------------------------------------------------------------------------