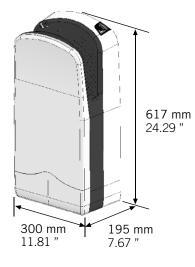

#### TECHNICAL, ENVIRONMENTAL AND MECHANICAL SPECIFICATIONS

| MODEL:                    | 240V                      | 120V                                                |  |
|---------------------------|---------------------------|-----------------------------------------------------|--|
| Voltage                   | 220/230/240V~             | 110/120V~                                           |  |
| Frequency                 | 50/60 Hz                  | 50/60 Hz                                            |  |
| Power consumption         | 1.760 W                   | 1.749 W                                             |  |
| Current (Running)         | 8.0A @ 230Vac             | 15.9A @ 120Vac                                      |  |
| Electrical Isolation      | Class II                  | Class II                                            |  |
| Air Speed                 | 200 Km/h (125 Mph) 200 H  | 200 Km/h (125 Mph)                                  |  |
| Drying Time<br>Dimensions | 10-15 s                   | 10-15 s                                             |  |
|                           | 300 x 195 x 617 (mm)      | 300 x 195 x 617 (mm)                                |  |
|                           | 11.81x7.67x24.29 (inches) | nes) 11.81x7.67x24.29 (inches)<br>9.55 Kg (21.1 Lb) |  |
| Weight                    | 9.55 Kg (21.1 Lb)         |                                                     |  |
| IP Code                   | IPX1                      | IPX1                                                |  |
| Noise (@ 2 mt)            | 70 dB 70 dB               | 70 dB                                               |  |
| Number of Motors          | 2                         | 2                                                   |  |
| Motors Speed              | 30.000 rpm                | 30.000 rpm                                          |  |
| Motors Driving System     | Soft Starting             | Soft Starting                                       |  |
| Hands Detection System    | IR - Barrier              | IR - Barrier                                        |  |

#### DIMENSIONS