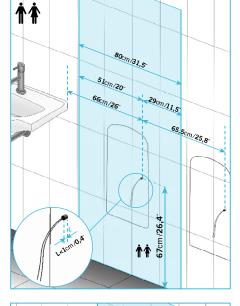

cording to directive UL94 VELTIA complies with following directives: ROHS (Restriction of Hazardous Substances) and RAE (Collection of electrical and electronic equipment and waste management)

#### DIMENSIONS



#### CERTIFICATIONS

CE Conformity Declaration (\*), CB Test Certificate

(\*) According to European Directives: Low Voltaje Directive (LVD) 2006/95/CE and Electromagnetic Compatibility Directive (EMC) 2004/108/CE

#### Other Certifications:

ANCE NOM (Mexico) SABS (South Africa) UL (US and Canada) (\*\*)

(\*\*) According to Standards for Safety: UL 507, Electric Fans, 9th. Edition and C22.2 No.113-M1984, Fans and Ventilators.

Product information subject to changes without further notice

## **VELTIA HAND DRYER**



## **Data Sheet**



#### RECOMENDED HEIGHTS FOR INSTALLATION









### MAINTENANCE

W



**Warning:** Water tank full; must be emptied.

Rol



Air Filters: To be checked often and cleaned if necessary.



**ZeroSmell®:** Must be changed every 3 months.

| HS | Tradition of the second s |  |
|----|--------------------------------------------------------------------------------------------------------------------------------------------------------------------------------------------------------------------------------------------------------------------------------------------------------------------------------------------------------------------------------------------------------------------------------------------------------------------------------------------------------------------------------------------------------------------------------