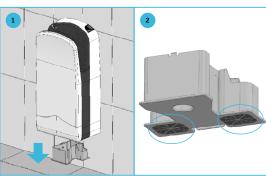

### MAINTENANCE

W

**Warning:** Water tank full; must be emptied.

Rol

Air Filters: To be checked often and cleaned if necessary.

**ZeroSmell®:** Must be changed every 3 months.

| HS | Tradition of the second s |  |
|----|------------------------------------------------------------------------------------------------------------------------------------------------------------------------------------------------------------------------------------------------------------------------------------------------------------------------------------------------------------------------------------------------------------------------------------------------------------------------------------------------------------------------------------------------------------------------------------------------------------------------------------------------------------------------------------------------------|--|
|    | The Continue Martin Collars                                                                                                                                                                                                                                                                                                                                                                                                                                                                                                                                                                                                                                                                          |  |