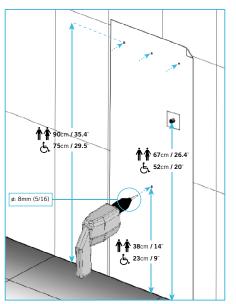

g to directive UL94 VELTIA complies with following directives: ROHS (Restriction of Hazardous Substances) and RAE (Collection of electrical and electronic equipment and waste management)

#### DIMENSIONS



#### CERTIFICATIONS

CE Conformity Declaration (\*), CB Test Certificate

(\*) According to European Directives: Low Voltaje Directive (LVD) 2006/95/CE and Electromagnetic Compatibility Directive (EMC) 2004/108/CE

#### Other Certifications:

ANCE NOM (Mexico) SABS (South Africa) UL (US and Canada) (\*\*)

(\*\*) According to Standards for Safety: UL 507, Electric Fans, 9th. Edition and C22.2 No.113-M1984, Fans and Ventilators.

Product information subject to changes without further notice

## **VELTIA HAND DRYER**



## **Data Sheet**



#### RECOMENDED HEIGHTS FOR INSTALLATION









### MAINTENANCE

W



**Warning:** Water tank full; must be emptied.

Rol



Air Filters: To be checked often and cleaned if necessary.



**ZeroSmell®:** Must be changed every 3 months.

| HS | Tradition of the second s |  |
|----|--------------------------------------------------------------------------------------------------------------------------------------------------------------------------------------------------------------------------------------------------------------------------------------------------------------------------------------------------------------------------------------------------------------------------------------------------------------------------------------------------------------------------------------------------------------------------------------