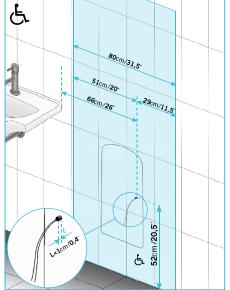

ing to directive UL94 VELTIA complies with following directives: ROHS (Restriction of Hazardous Substances) and RAE (Collection of electrical and electronic equipment and waste management)

#### DIMENSIONS



#### CERTIFICATIONS

CE Conformity Declaration (\*), CB Test Certificate

(\*) According to European Directives: Low Voltaje Directive (LVD) 2006/95/CE and Electromagnetic Compatibility Directive (EMC) 2004/108/CE

#### Other Certifications:

ANCE NOM (Mexico) SABS (South Africa) UL (US and Canada) (\*\*)

(\*\*) According to Standards for Safety: UL 507, Electric Fans, 9th. Edition and C22.2 No.113-M1984, Fans and Ventilators.

Product information subject to changes without further notice

## **VELTIA HAND DRYER**



## **Data Sheet**



#### RECOMENDED HEIGHTS FOR INSTALLATION









### MAINTENANCE

W



**Warning:** Water tank full; must be emptied.

Rol



Air Filters: To be checked often and cleaned if necessary.



**ZeroSmell®:** Must be changed every 3 months.

| HS | Tradition of the second s |  |
|----|------------------------------------------------------------------------------------------------------------------------------------------------------------------------------------------------------------------------------------------------------------------------------------------------------------------------------------------------------------------------------------------------------------------------------------------------------------------------------------------------------------------------------------------------------------------------------------