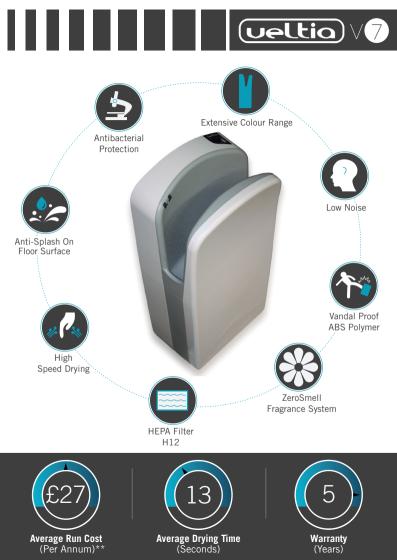

### DRY Technology (Patented)

Over 300 jets of air strategically placed to remove the water from both sides of your hands without the need for continuous hand movement meaning water from the hands is displaced into the dryer and not onto the floor surface.

## Microban<sup>®</sup>

Microban antibacterial product protection is built into the dryer at the point of manufacture to provide continuous protection from microbes. Microban technology provides an added level of defence against the growth and transference of harmful bacteria.

#### Hepa Filter H12

One of the leading and most effective air cleaners on the market thanks to its high efficiency and effectiveness. As a result the filters remove 99.95% of airborne polluting particles.

## ZeroSmell Fragrance system

Active when the Veltia dryer is in use, ZeroSmell not only neutralises bad odours within the surrounding area, but leaves a slight and pleasant fragrance which increases the user's experience and perception.

#### Technical Specifications and Colour Range

| Ueltia) V 🤊            | 230V                                      | 120V                                      |
|------------------------|-------------------------------------------|-------------------------------------------|
| Voltage                | 220/230/240v~ / 50Hz/60Hz                 | 110/120V~ / 50Hz/60Hz                     |
| Power                  | 1,760 W (8 A)                             | 1,749 W (15.9 A)                          |
| Net Weight             | 9.55 kg (21.1Lb)                          | 9.55 kg (21.1Lb)                          |
| Dimensions (H x W x L) | 617 x 300 x 195mm / 11.81 x 7.67 x 24.29" | 617 x 300 x 195mm / 11.81 x 7.67 x 24.29" |
| Noise Level            | 72db at 1m                                | 72db at 1m                                |
| Cover Options          | ABS Plastic Polymer                       | ABS Plastic Polymer                       |

\* Tech Spec subject to change without previous notice. \*\* Calculations based on 150 uses a day | Based on manufacturer's stated figures.