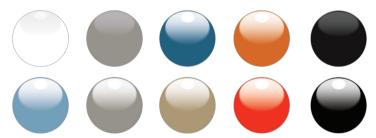

#### Technical Specifications and Colour Range

| Ueltia) V 🤊            | 230V                                      | 120V                                      |
|------------------------|-------------------------------------------|-------------------------------------------|
| Voltage                | 220/230/240v~ / 50Hz/60Hz                 | 110/120V~ / 50Hz/60Hz                     |
| Power                  | 1,760 W (8 A)                             | 1,749 W (15.9 A)                          |
| Net Weight             | 9.55 kg (21.1Lb)                          | 9.55 kg (21.1Lb)                          |
| Dimensions (H x W x L) | 617 x 300 x 195mm / 11.81 x 7.67 x 24.29" | 617 x 300 x 195mm / 11.81 x 7.67 x 24.29" |
| Noise Level            | 72db at 1m                                | 72db at 1m                                |
| Cover Options          | ABS Plastic Polymer                       | ABS Plastic Polymer                       |