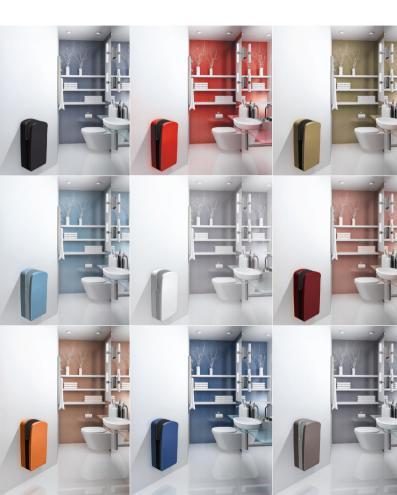

#### Technical Specifications and Colour Range

| Ueltia) V 🤊            | 230V                                      | 120V                                      |
|------------------------|-------------------------------------------|-------------------------------------------|
| Voltage                | 220/230/240v~ / 50Hz/60Hz                 | 110/120V~ / 50Hz/60Hz                     |
| Power                  | 1,760 W (8 A)                             | 1,749 W (15.9 A)                          |
| Net Weight             | 9.55 kg (21.1Lb)                          | 9.55 kg (21.1Lb)                          |
| Dimensions (H x W x L) | 617 x 300 x 195mm / 11.81 x 7.67 x 24.29" | 617 x 300 x 195mm / 11.81 x 7.67 x 24.29" |
| Noise Level            | 72db at 1m                                | 72db at 1m                                |
| Cover Options          | ABS Plastic Polymer                       | ABS Plastic Polymer                       |